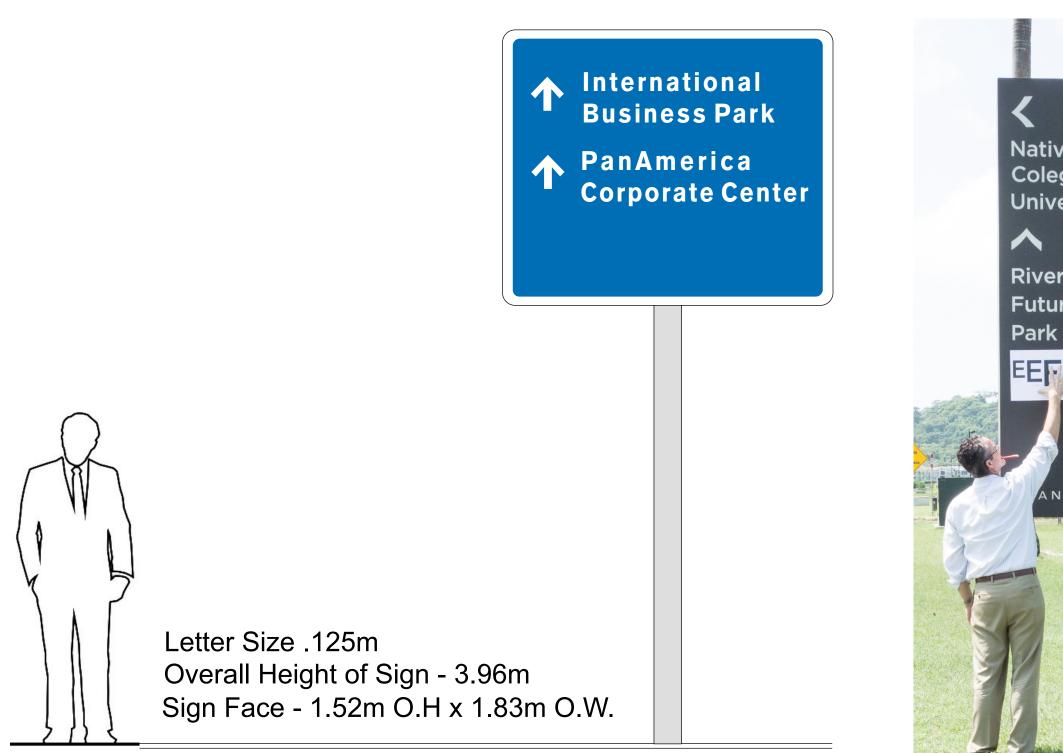

#### Vehicular Directional Primary - without Logo

Overall Size of Sign - 2.79 m2 Dimension of Sign Panel - 1.52 m O.H. x 1.83 m O.W. Overall Height of Sign from Grade - 3.96 m Materials - Sign Panel - .125 Aluminum 6061 - T6 Alloy Graphics - 3M Diamond Grade Reflective Field Color 3M High Performance Vinyl Copy Mounting - 8" Diameter Aluminum 6061 - T6 Alloy Pole with Anodized Finish Schedule of Wall Thickness to be specified by structural engineer Foundations - Type 1 Concrete, to be specified by structural engineer