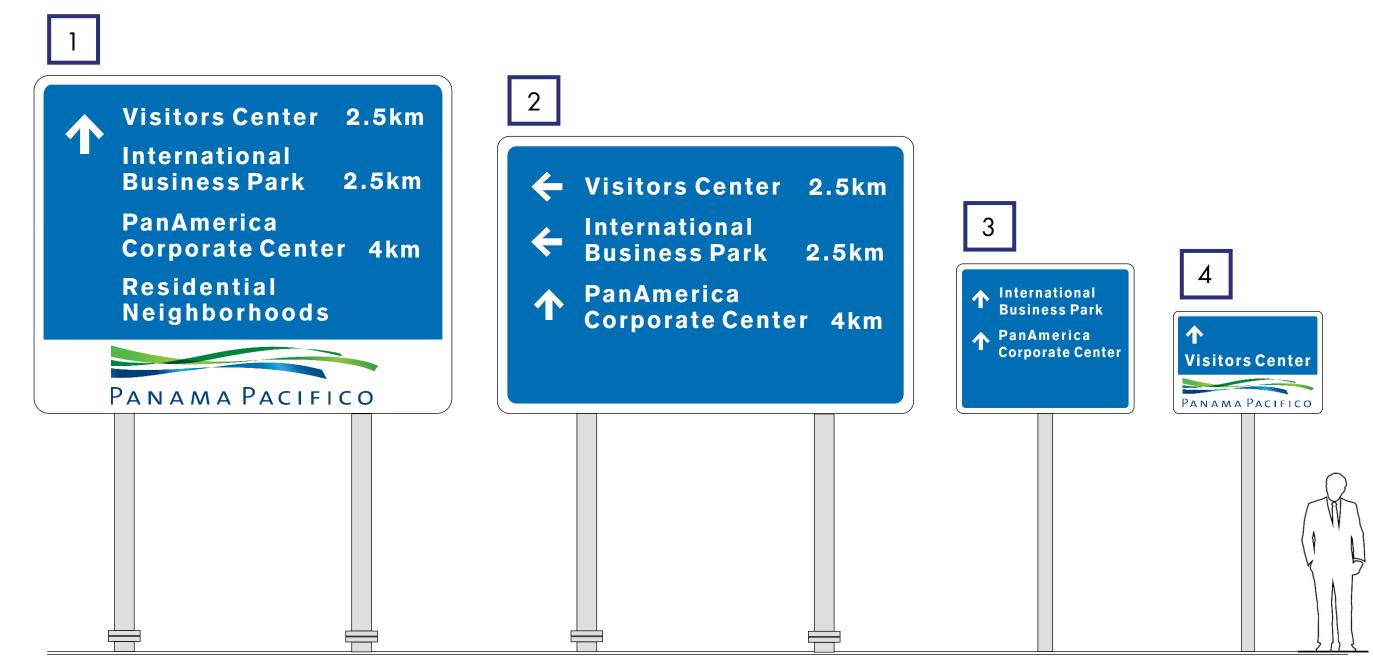

2

- ndary Size Comparison
- System
- ry with Logo
- ry without Logo
- ndary

Vehicular Directional Secondary - Size Comparison

ENVIROGRAPHICS.LLC 3600 Wilder Ln., Orlando, Fl 32804 Tel: (407) 491-7903

ENVIROGRAPHICS,LLC 3600 Wilder Ln., Orlando, Fl 32804 Tel: (407) 491-7903

#### Vehicular Directional Primary - with Logo

2

PANAMA PACIFICO

ENVIROGRAPHICS,LLC 3600 Wilder Ln., Orlando, Fl 32804 Tel: (407) 491-7903

#### Vehicular Directional Primary - without Logo

Overall Size of Sign - 2.79 m2 Dimension of Sign Panel - 1.52 m O.H. x 1.83 m O.W. Overall Height of Sign from Grade - 3.96 m Materials - Sign Panel - .125 Aluminum 6061 - T6 Alloy Graphics - 3M Diamond Grade Reflective Field Color 3M High Performance Vinyl Copy Mounting - 8" Diameter Aluminum 6061 - T6 Alloy Pole with Anodized Finish Schedule of Wall Thickness to be specified by structural engineer Foundations - Type 1 Concrete, to be specified by structural engineer

### Vehicular Directional Secondary

Overall Size of Sign - 1.39 m2 Dimension of Sign Panel - .92 m O.H. x 1.52 m O.W. Overall Height of Sign from Grade - 3.35 m Materials - Sign Panel - .125 Aluminum 6061 - T6 Alloy Graphics - 3M Diamond Grade Reflective Field Color 3M High Performance Vinyl Copy Mounting - 6" Diameter Aluminum 6061 - T6 Alloy Pole with Anodized Finish Schedule of Wall Thickness to be specified by structural engineer Foundations - Type 1 Concrete, to be specified by structural engineer

#### **Visitors Center Directional**