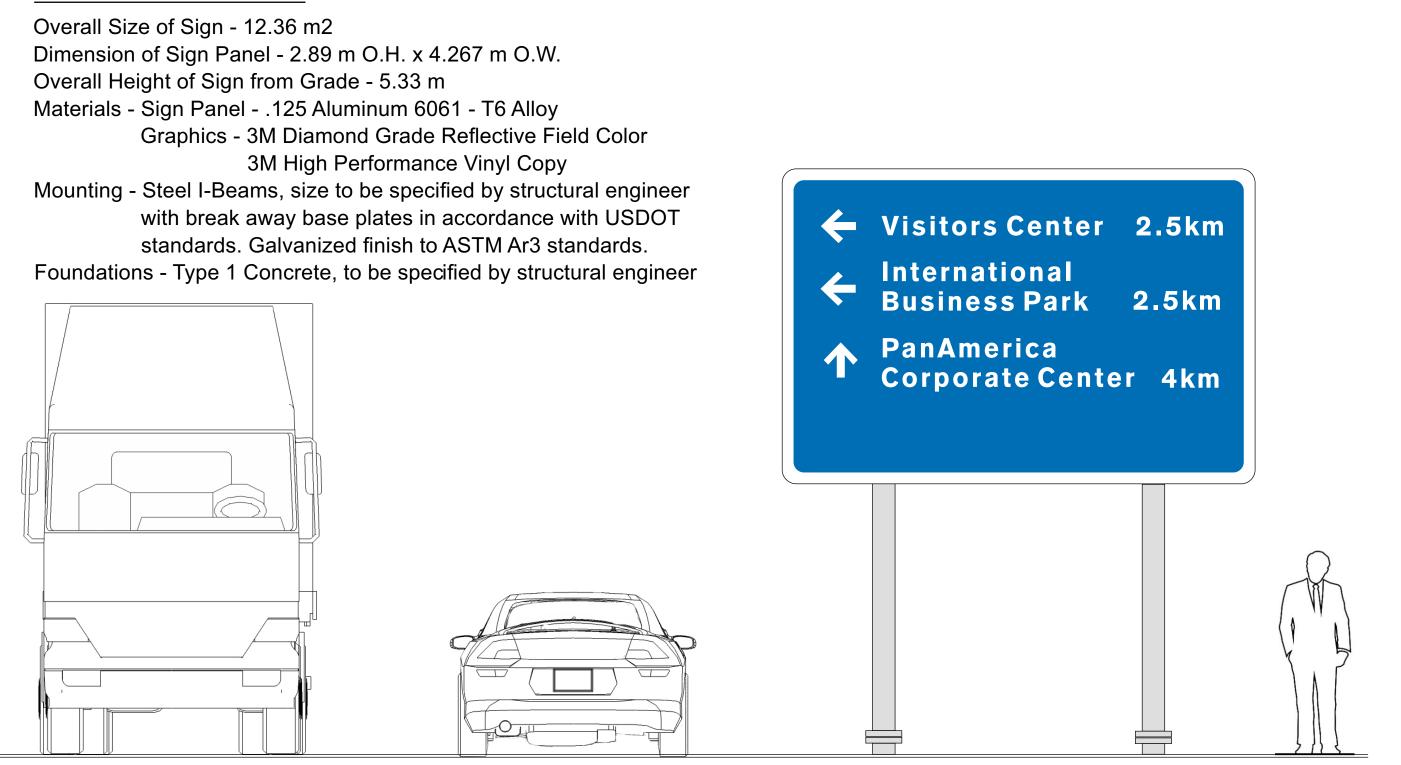

#### Vehicular Directional Primary - with Logo

2

PANAMA PACIFICO

ENVIROGRAPHICS,LLC 3600 Wilder Ln., Orlando, Fl 32804 Tel: (407) 491-7903