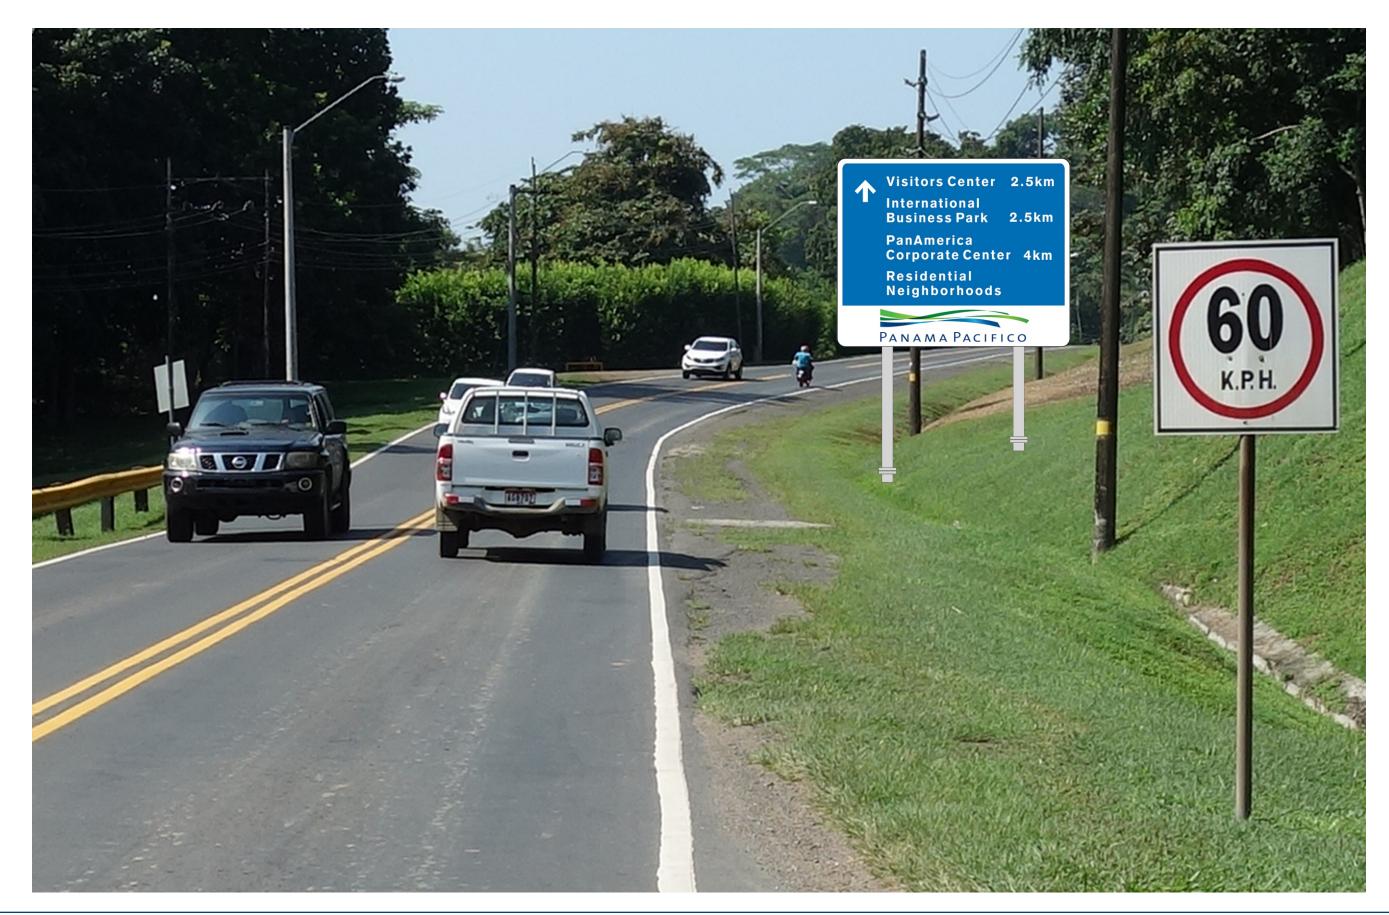

### Vehicular Directional Secondary

Overall Size of Sign - 1.39 m2 Dimension of Sign Panel - .92 m O.H. x 1.52 m O.W. Overall Height of Sign from Grade - 3.35 m Materials - Sign Panel - .125 Aluminum 6061 - T6 Alloy Graphics - 3M Diamond Grade Reflective Field Color 3M High Performance Vinyl Copy Mounting - 6" Diameter Aluminum 6061 - T6 Alloy Pole with Anodized Finish Schedule of Wall Thickness to be specified by structural engineer Foundations - Type 1 Concrete, to be specified by structural engineer