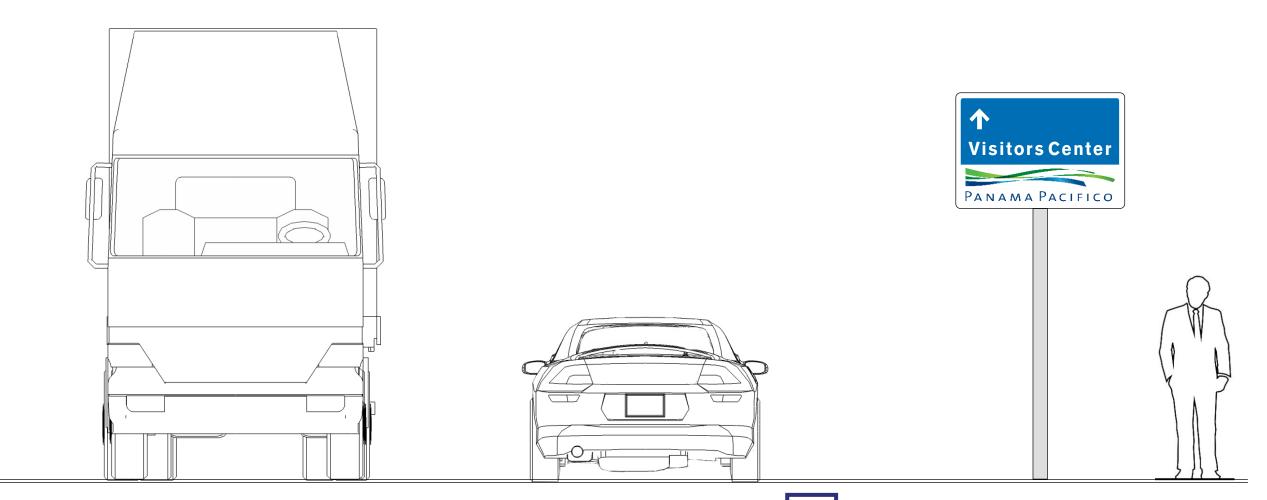

ing - 8" Diameter Aluminum 6061 - T6 Alloy Pole with Anodized Finish Schedule of Wall Thickness to be specified by structural engineer Foundations - Type 1 Concrete, to be specified by structural engineer





ENVIROGRAPHICS,LLC 3600 Wilder Ln., Orlando, Fl 32804 Tel: (407) 491-7903

3

### Vehicular Directional Secondary



Overall Size of Sign - 1.39 m2 Dimension of Sign Panel - .92 m O.H. x 1.52 m O.W. Overall Height of Sign from Grade - 3.35 m Materials - Sign Panel - .125 Aluminum 6061 - T6 Alloy Graphics - 3M Diamond Grade Reflective Field Color 3M High Performance Vinyl Copy Mounting - 6" Diameter Aluminum 6061 - T6 Alloy Pole with Anodized Finish Schedule of Wall Thickness to be specified by structural engineer Foundations - Type 1 Concrete, to be specified by structural engineer





ENVIROGRAPHICS,LLC 3600 Wilder Ln., Orlando, Fl 32804 Tel: (407) 491-7903

4

#### **Visitors Center Directional**





# Sign Matrix

| Sign Category                   |                                                 | Sign Evaluation          |