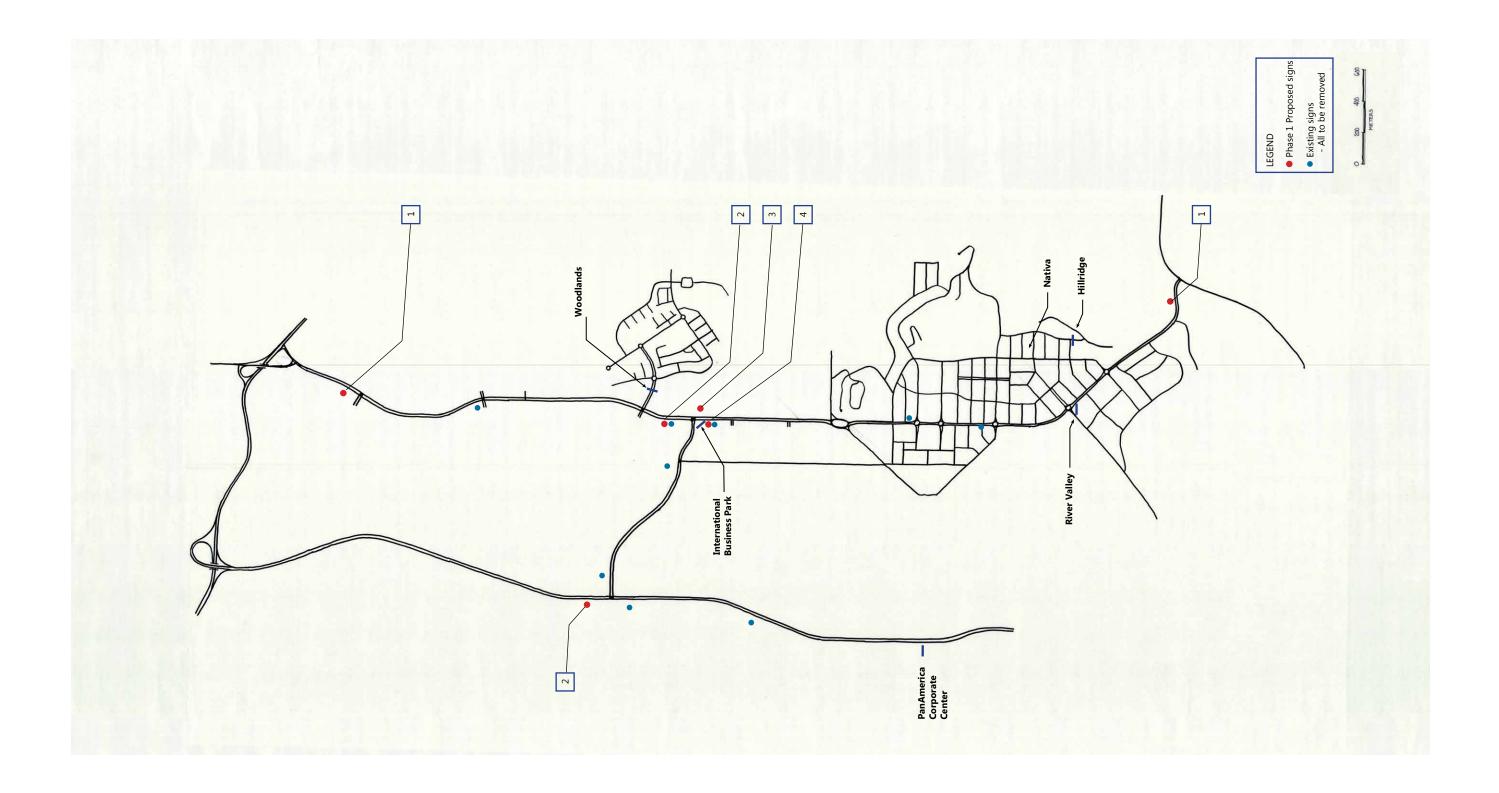

## Introduction

The following report and update to the 2009 Panama Pacifico Signage Matrix is a summary of evaluation and recommendations of existing signs within the project based upon an onsite survey conducted in Sept 2015 and proposals for a new directional system.

The following conclusions regarding the existing signs are based upon this survey:

- 1. Vertical format of directional signs (higher than wider) creates a limiting condition on the maximum height of copy. i.e., 0.1m (3.5") too small to be legible.
- 2. Poor color contrast of sign structures with the environment.
- 3. Use of Directional Sign Format for Project Entry Sign resulting in poor differentiation.
- 4. Inconsistent graphic layout and lack of emphasis of most important information.

It is recommended that all Project Entry Signs (International Business Park) be of a Monument Design Style and not Post and Panel as the Vehicular Directional Signs. Additionally, Project Entry Signs should be located at the primary vehicular entrance or access street closest to the project (Mosaic). It is further recommended that the names of tenants within each project not be included on the primary Project Entry Sign monument, rather on a separate tenant directory sign and at the entrance to the Tenants space where applicable (store front, office entrance, building face, etc.)

In terms of continuity and effectiveness of the overall sign identity and the wayfinnding sign system a recommended design strategy is to include visual elements from the redesigned, post & panel Vehicular Directional signs in the design of the individual Project Entry Monument signs. These elements could include but not limited too; Color, Type Font, Architectural Accent Detail, etc. In this way there would be an effective connection (visual ques) between directing traffic to the various project locations within the development and conveying a clear sense of arrival.