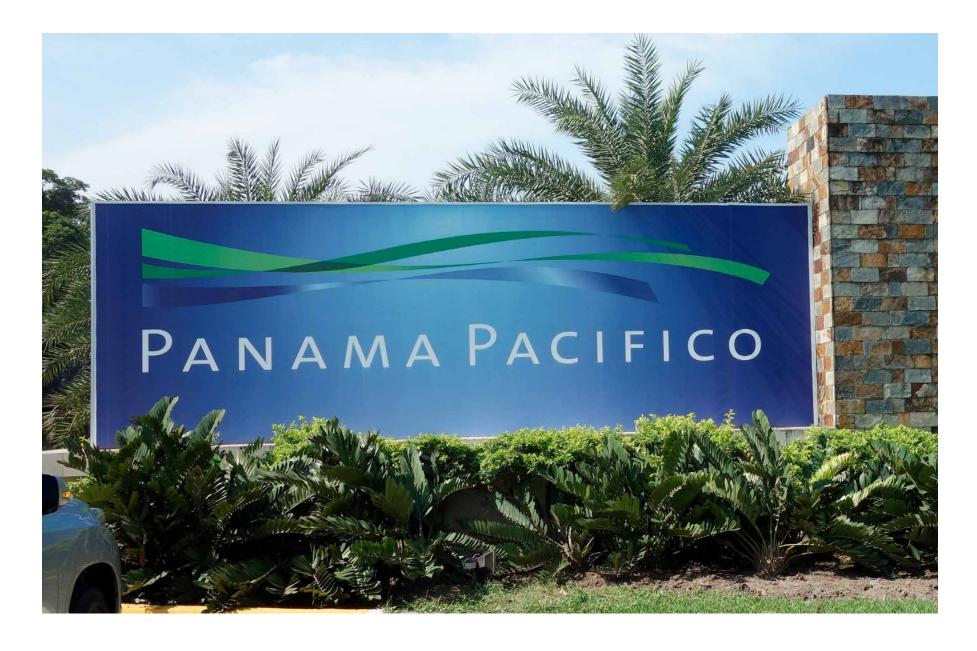

The following conclusions regarding the existing signs are based upon this survey:

- 1. Vertical format of directional signs (higher than wider) creates a limiting condition on the maximum height of copy. i.e., 0.1m (3.5") too small to be legible.
- 2. Poor color contrast of sign structures with the environment.
- 3. Use of Directional Sign Format for Project Entry Sign resulting in poor differentiation.
- 4. Inconsistent graphic layout and lack of emphasis of most important information.

It is recommended that all Project Entry Signs (International Business Park) be of a Monument Design Style and not Post and Panel as the Vehicular Directional Signs. Additionally, Project Entry Signs should be located at the primary vehicular entrance or access street closest to the project (Mosaic). It is further recommended that the names of tenants within each project not be included on the primary Project Entry Sign monument, rather on a separate tenant directory sign and at the entrance to the Tenants space where applicable (store front, office entrance, building face, etc.)

In terms of continuity and effectiveness of the overall sign identity and the wayfinnding sign system a recommended design strategy is to include visual elements from the redesigned, post & panel Vehicular Directional signs in the design of the individual Project Entry Monument signs. These elements could include but not limited too; Color, Type Font, Architectural Accent Detail, etc. In this way there would be an effective connection (visual ques) between directing traffic to the various project locations within the development and conveying a clear sense of arrival.