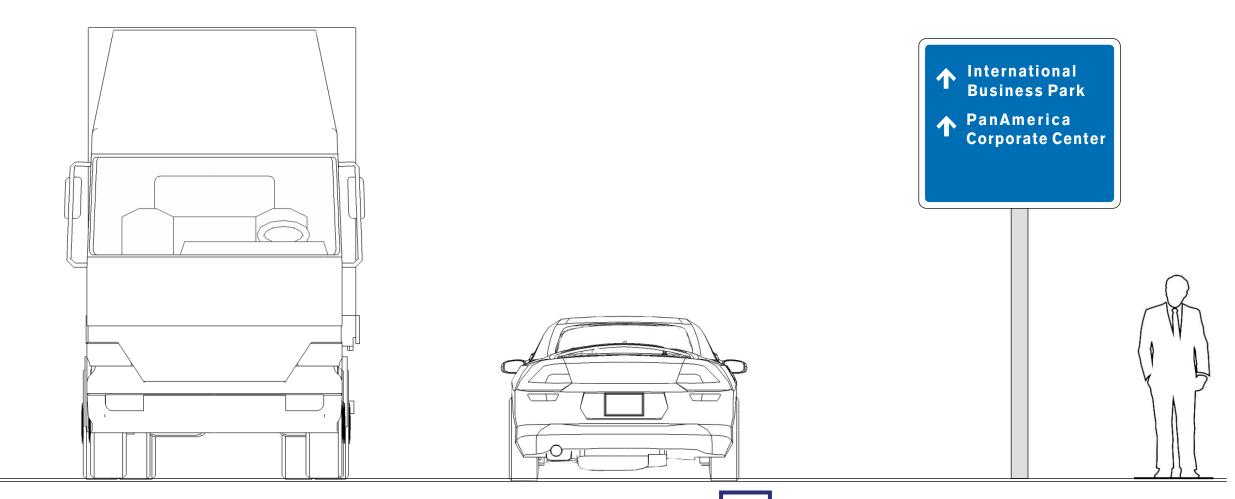

### Vehicular Directional Secondary

Overall Size of Sign - 1.39 m2 Dimension of Sign Panel - .92 m O.H. x 1.52 m O.W. Overall Height of Sign from Grade - 3.35 m Materials - Sign Panel - .125 Aluminum 6061 - T6 Alloy Graphics - 3M Diamond Grade Reflective Field Color 3M High Performance Vinyl Copy Mounting - 6" Diameter Aluminum 6061 - T6 Alloy Pole with Anodized Finish Schedule of Wall Thickness to be specified by structural engineer Foundations - Type 1 Concrete, to be specified by structural engineer