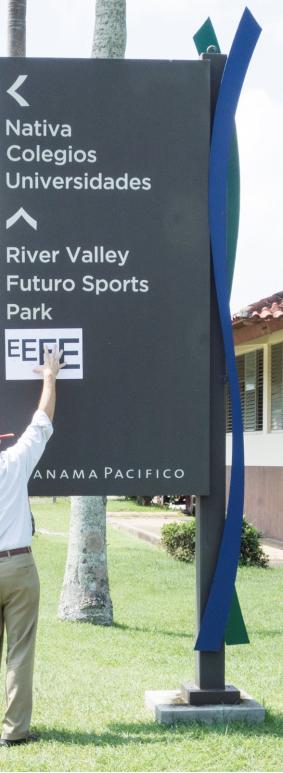

of the individual Project Entry Monument signs. These elements could include but not limited too; Color, Type Font, Architectural Accent Detail, etc. In this way there would be an effective connection (visual ques) between directing traffic to the various project locations within the development and conveying a clear sense of arrival.

# Table Of Contents

| 3  | Vehicular Directional Second |
|----|------------------------------|
| 4  | Vehicular Directional Sign S |
| 6  | Vehicular Directional Primar |
| 7  | Vehicular Directional Primar |
| 8  | Vehicular Directional Second |
| 9  | Visitor's Center Directional |
| 10 | Sign Matrix                  |



2

- ndary Size Comparison
- System
- ry with Logo
- ry without Logo
- ndary



Vehicular Directional Secondary - Size Comparison















ENVIROGRAPHICS.LLC 3600 Wilder Ln., Orlando, Fl 32804 Tel: (407) 491-7903













ENVIROGRAPHICS,LLC 3600 Wilder Ln., Orlando, Fl 32804 Tel: (407) 491-7903

#### Vehicular Directional Primary - with Logo





2

PANAMA PACIFICO

ENVIROGRAPHICS,LLC 3600 Wilder Ln., Orlando, Fl 32804 Tel: (407) 491-7903

#### Vehicular Directional Primary - without Logo





Overall Size of Sign - 2.79 m2 Dimension of Sign Panel - 1.52 m O.H. x 1.83 m O.W. Overall Height of Sign from Grade - 3.96 m Materials - Sign Panel - .125 Aluminum 6061 - T6 Alloy Graphics - 3M Diamond Grade Reflective Field Color 3M High Performance Vinyl Copy Mounting - 8" Diameter Aluminum 6061 - T6 Alloy Pole with Anodized Finish Schedule of Wall Thickness to be specified by structural engineer Foundations - Type 1