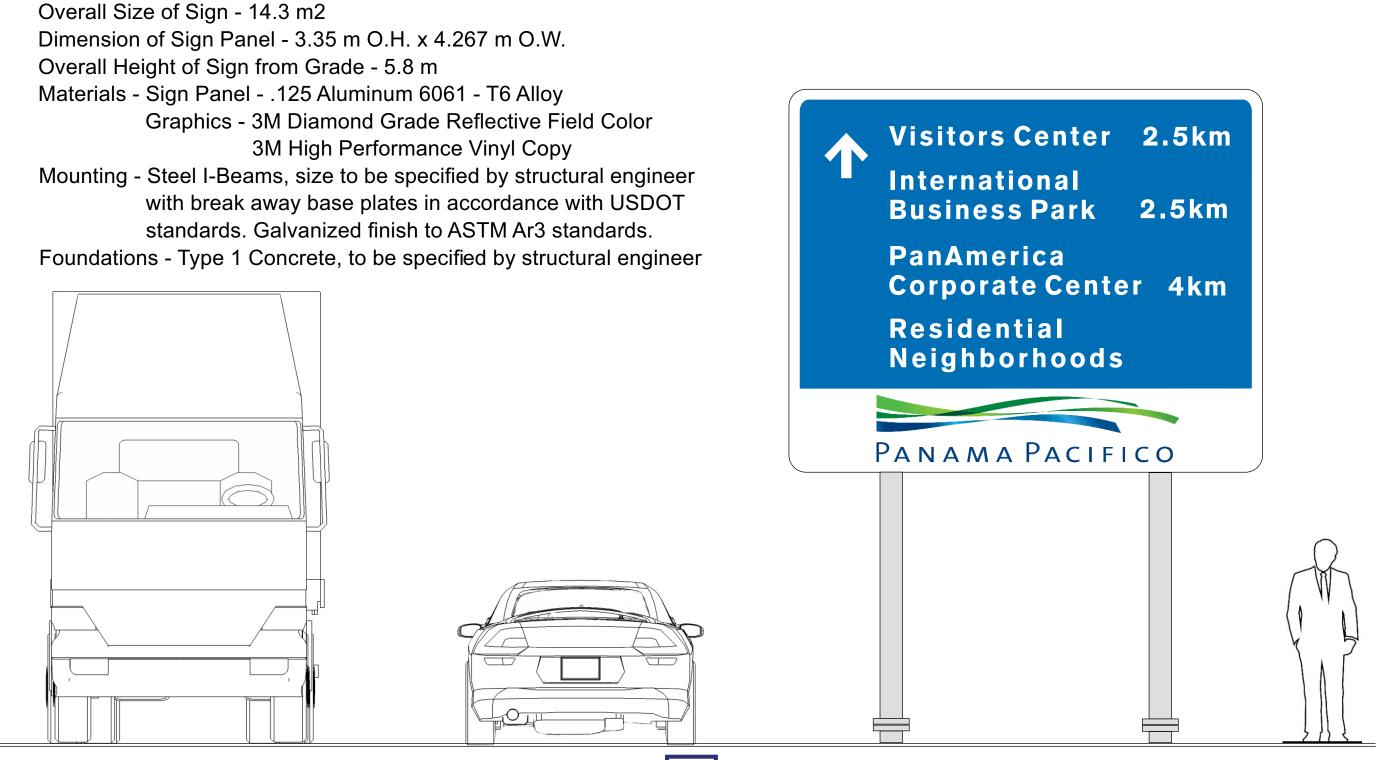

#### Vehicular Directional Primary - with Logo

2

PANAMA PACIFICO

ENVIROGRAPHICS,LLC 3600 Wilder Ln., Orlando, Fl 32804 Tel: (407) 491-7903